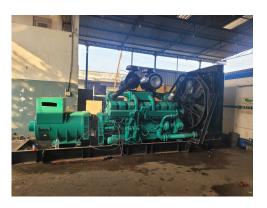

#### **DIESEL & GAS GENERATOR SETS**

(5KVA -3000KVA)

We offer hire and sale options for diesel generators, along with annual maintenance services. Hire: Rent reliable diesel generators for short or long-term use.

Sale: Purchase durable, fuel-efficient generators for permanent installation.

Annual Maintenance: Routine inspections, oil changes, system checks, and load testing to keep your generator in top condition.

We ensure flexibility, performance, and long-term reliability for your power needs.