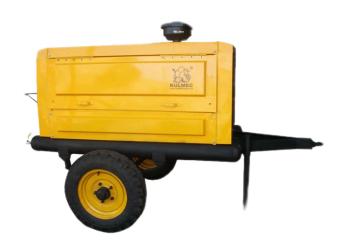

## **SCREW TYPE AIR COMPRESSOR**

We offer screw-type air compressors ranging from 100 CFM to 800 CFM, designed for efficient, continuous operation in various industrial applications. Our compressors provide reliable, low-maintenance performance, ensuring energy efficiency and optimal airflow. Ideal for industries such as manufacturing, construction, and automotive, we provide both sales and rental options to meet your specific needs.