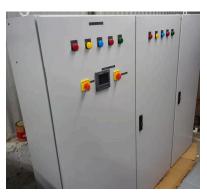

#### **SPECIFICATIONS**

- **DIESEL GENSETS: 5KVA-2000KVA**
- GAS GENSETS: 5KVA -3000KVA
- AIR COMPRESSORS: 100CFM- 800CFM
- **FORKLIFTS: 3TONS-7TONS**
- **TOWER LIGHTS:** 1000Watts-4000Watts
- CHANGEOVER SWITCH: 100Amps 1250Amps ATS PANEL: (250 Amps)
- SYNCHRONIZING PANELS: All Types