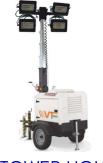

# **Products and Services!**

DIESEL & GAS GENERATOR SETS (5KVA -3000KVA)

**FORKLIFT** 

AIR COMPRESSORS

AIR COOLER

**TOWER LIGHT** 

DISTRIBUTION BOARD

**FUEL TANK** 

#### **SPECIFICATIONS**

- **DIESEL GENSETS: 5KVA-2000KVA**
- GAS GENSETS: 5KVA -3000KVA
- AIR COMPRESSORS: 100CFM- 800CFM
- **FORKLIFTS: 3TONS-7TONS**
- **TOWER LIGHTS:** 1000Watts-4000Watts
- CHANGEOVER SWITCH: 100Amps 1250Amps ATS PANEL: (250 Amps)
- SYNCHRONIZING PANELS: All Types