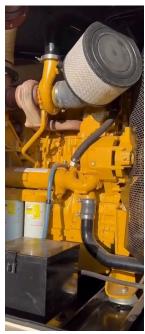

Here are the key features of our 10kVA Silent Genset:
40L Fuel Tank: Provides up to 60 hours of runtime for extended use.
1 x 16A, 230V Single-Phase Socket: With circuit breaker protection for added safety.
Emergency Stop Push Button: For immediate and safe shutdown in case of emergency.
DSE (Digital Smart Engine) Panel:

Voltmeter: Monitors output voltage to ensure optimal performance. Hourmeter: Tracks total operating hours for proper maintenance scheduling. Auto Engine Protection Shutdown:

Low Oil Pressure: Automatically shuts down the engine to prevent damage.

High Temperature: Triggers shutdown to avoid engine overheating.

These features ensure the genset operates safely, efficiently, and with minimal downtime.