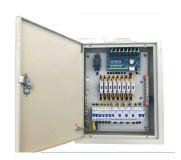

# **Products and Services!**

DIESEL & GAS GENERATOR SETS (5KVA -3000KVA)

**FORKLIFT** 

AIR COMPRESSORS

AIR COOLER

**TOWER LIGHT** 

DISTRIBUTION BOARD

**FUEL TANK** 

#### **SPECIFICATIONS**

- **DIESEL GENSETS: 5KVA-2000KVA**
- GAS GENSETS: 5KVA -3000KVA
- AIR COMPRESSORS: 100CFM- 800CFM
- **FORKLIFTS: 3TONS-7TONS**
- **TOWER LIGHTS:** 1000Watts-4000Watts
- CHANGEOVER SWITCH: 100Amps 1250Amps ATS PANEL: (250 Amps)
- SYNCHRONIZING PANELS: All Types

- **WELDING MACHINES:** 400Amps-600Amps
- POWER CABLES: 16Sqmm-240Sqmm
- **DISTRIBUTION BOARD:** 100Amps -1250Amps
- LOAD BANK: Up to 700KW
- **FUEL TANKS:** 2001G-20001G